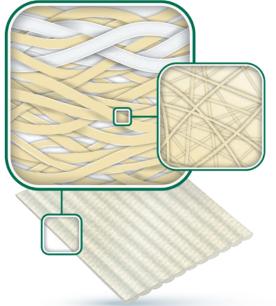

#### ActivHeal<sup>®</sup> AquaFiber<sup>™</sup> Extra is an innovative combination of two proven wound care technologies based on CMC and alginate fibres. A hidden integrity layer in the dressing supports the tensile performance.

ActivHeal<sup>®</sup> AquaFiber<sup>™</sup> Extra is a soft, conformable, highly absorbent and non-woven dressing which turns into a soft, cohesive gel when in contact with wound exudate. Thus it helps with autolytic debridement and maintains a moist wound healing environment following the principles of advanced wound care. ActivHeal<sup>®</sup> AquaFiber<sup>™</sup> Extra effectively addresses the key challenges of improved exudate management, gelling and tensile performance.

#### High absorbency

The unique design and fibre engineering of ActivHeal<sup>®</sup> AquaFiber<sup>™</sup> Extra allows the dressing to absorb exudate and transform into a cohesive gel.

The quilting pattern of ActivHeal<sup>®</sup> AquaFiber<sup>™</sup> Extra is supported by a hidden integrity layer allows for intact removal of the dressing.