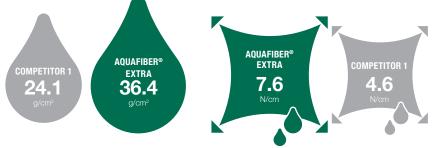

#### High absorbency

The unique design and fibre engineering of ActivHeal<sup>®</sup> AquaFiber<sup>™</sup> Extra allows the dressing to absorb exudate and transform into a cohesive gel.

The quilting pattern of ActivHeal<sup>®</sup> AquaFiber<sup>™</sup> Extra is supported by a hidden integrity layer allows for intact removal of the dressing.

#### increased vertical wicking

In-house analysis<sup>1</sup> has confirmed that the vertical wicking of the ActivHeal<sup>®</sup> AquaFiber<sup>™</sup> Extra can be potentially helpful in the prevention of maceration within the peri-wound skin.